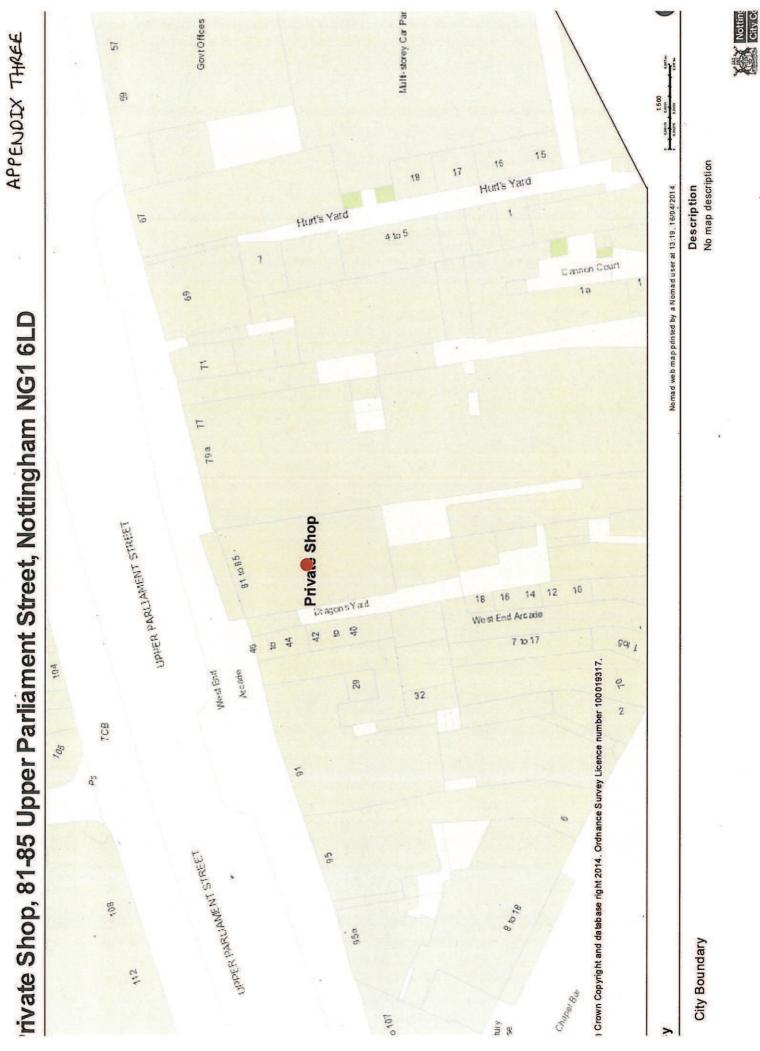

### 3.0 BACKGROUND

- 3.1 These premises have been licensed as a sex shop since 2004. The current licence was due to expire on 4 April 2014, however, as an application for renewal was made prior to expiry the licence remains in force until the application for renewal is determined. The current licence is attached at Appendix 1 and hard copies of the plans for the premises referred to therein will be provided at the Committee meeting.
- 3.2 The renewal application has been advertised in accordance with the legislative requirements in the Nottingham Evening Post and exhibited on the premises. There has also been consultation with Ward Councillors (including those of the immediately adjacent wards,) Police, The Chief Fire Officer, Social Services, Trading Standards, Planning, Programmes & Strategies and the Health & Safety Officer. A copy of the application is attached at Appendix 2. No objections have been received to the application.
- 3.3 Private Shop, 81-85 Upper Parliament Street is situated next door to West End Arcade in an area of retail shops. There are no schools in the vicinity and it is not a residential area. There is an enclosed lobby entrance to the shop and the interior of the shop cannot be seen into when the doors are open or closed. A map showing the location of the premises is attached at Appendix 3.
- 3.4 No compliance issues or complaints have been reported to the Licensing Section relating to these premises.